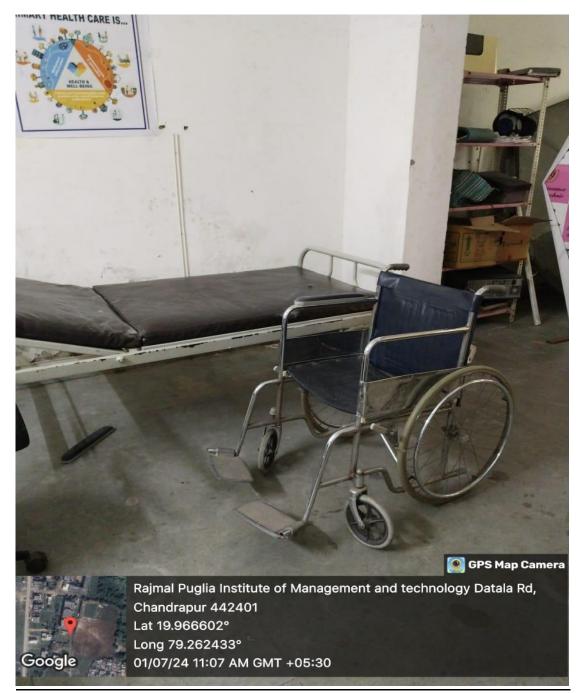

#### Lift

Approved by : Government of Maharashtra Affiliated to : Gondwana University, Gadchiroli

N.M. PUGLIA TRUST'S